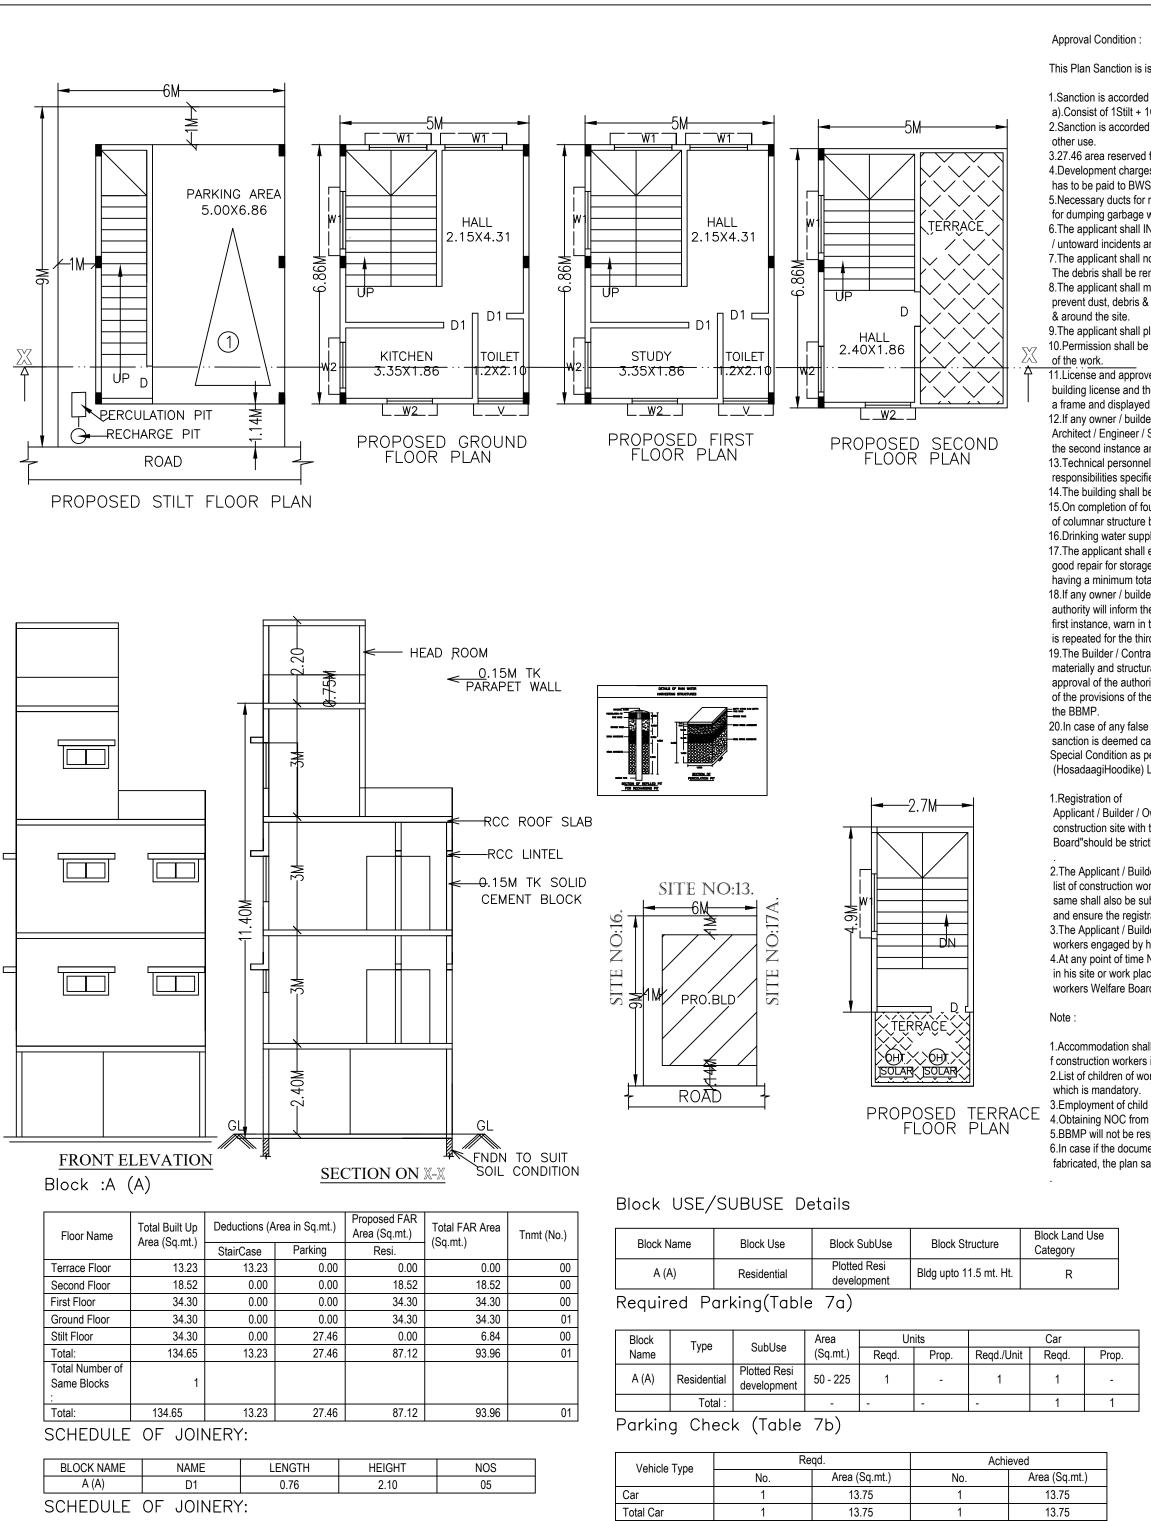

| SCHEDULE OF JOINERY:        |      |        |        |     |  |  |  |  |
|-----------------------------|------|--------|--------|-----|--|--|--|--|
| BLOCK NAME                  | NAME | LENGTH | HEIGHT | NOS |  |  |  |  |
| A (A)                       | W2   | 1.20   | 1.50   | 06  |  |  |  |  |
| A (A)                       | V    | 1.20   | 1.50   | 02  |  |  |  |  |
| A (A)                       | W1   | 1.52   | 2.00   | 07  |  |  |  |  |
| UnitRUA Table for Block (A) |      |        |        |     |  |  |  |  |

|                      |         | IUI DIUCK    |              |             |              |                 |
|----------------------|---------|--------------|--------------|-------------|--------------|-----------------|
| FLOOR                | Name    | UnitBUA Type | UnitBUA Area | Carpet Area | No. of Rooms | No. of Tenement |
| GROUND<br>FLOOR PLAN | SPLIT 1 | FLAT         | 87.12        | 77.41       | 3            | 1               |
| FIRST FLOOR<br>PLAN  | SPLIT 1 | FLAT         | 0.00         | 0.00        | 3            | 0               |
| SECOND<br>FLOOR PLAN | SPLIT 1 | FLAT         | 0.00         | 0.00        | 1            | 0               |
| Total:               | -       | -            | 87.12        | 77.41       | 7            | 1               |

6.In case if the docume tabricated, the plan sa

| Block Name | Block Use   | Block SubUse                | Block Structure        | Block Land Use<br>Category |
|------------|-------------|-----------------------------|------------------------|----------------------------|
| A (A)      | Residential | Plotted Resi<br>development | Bldg upto 11.5 mt. Ht. | R                          |
| <u> </u>   | /=          | - >                         |                        |                            |

| Block | Туре        | pe SubUse                   | Area     |       | Units |            | Car   |       |  |
|-------|-------------|-----------------------------|----------|-------|-------|------------|-------|-------|--|
| Name  | туре        |                             | (Sq.mt.) | Reqd. | Prop. | Reqd./Unit | Reqd. | Prop. |  |
| A (A) | Residential | Plotted Resi<br>development | 50 - 225 | 1     | -     | 1          | 1     | -     |  |
|       | Total :     |                             | -        | -     | -     | -          | 1     | 1     |  |

| Vehicle Type  | R   | eqd.          | Achieved |               |  |
|---------------|-----|---------------|----------|---------------|--|
| venicie Type  | No. | Area (Sq.mt.) | No.      | Area (Sq.mt.) |  |
| Car           | 1   | 13.75         | 1        | 13.75         |  |
| Total Car     | 1   | 13.75         | 1        | 13.75         |  |
| TwoWheeler    | -   | 13.75         | 0        | 0.00          |  |
| Other Parking | -   | -             | -        | 13.71         |  |
| Total         |     | 27.50         | 27.46    |               |  |

FAR &Tenement Details

| Block        | No. of Same<br>Bldg | Total Built Up<br>Area (Sq.mt.) | Deductions (A | vrea in Sq.mt.) | Proposed FAR<br>Area<br>(Sq.mt.) | Total FAR<br>Area (Sq.mt.) | Tnmt (No.) |
|--------------|---------------------|---------------------------------|---------------|-----------------|----------------------------------|----------------------------|------------|
|              |                     |                                 | StairCase     | Parking         | Resi.                            |                            |            |
| A (A)        | 1                   | 134.65                          | 13.23         | 27.46           | 87.12                            | 93.96                      | 0.         |
| Grand Total: | 1                   | 134.65                          | 13.23         | 27.46           | 87.12                            | 93.96                      | 1.00       |
|              |                     |                                 |               |                 | •                                |                            |            |